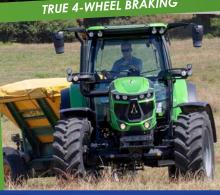

## THE NEW 4 CYLINDER 6-SERIES 130-140HP THE ULTIMATE OPTION FOR PROFESSIONAL FARMERS

UP TO

WARRA

CARE

PREMIUM FULL-SUSPENSION CABIN

- All new heavy-duty four cylinder
  tractor range
- Industry leading 120 L/min CCLS hydraulic system
- Front and cab suspension provides premium driving experience
- TTV or Powershift transmission options to cater for the most demanding applications
- 60 x 60 transmission with 17 core gears across key working speeds ensures you're always in the right gear for the application
- Long wheel base and true 4WD braking gives excellent stability and traction
- Electronic remotes flow and time control for ease of use when working
- From only \$123,750+GST